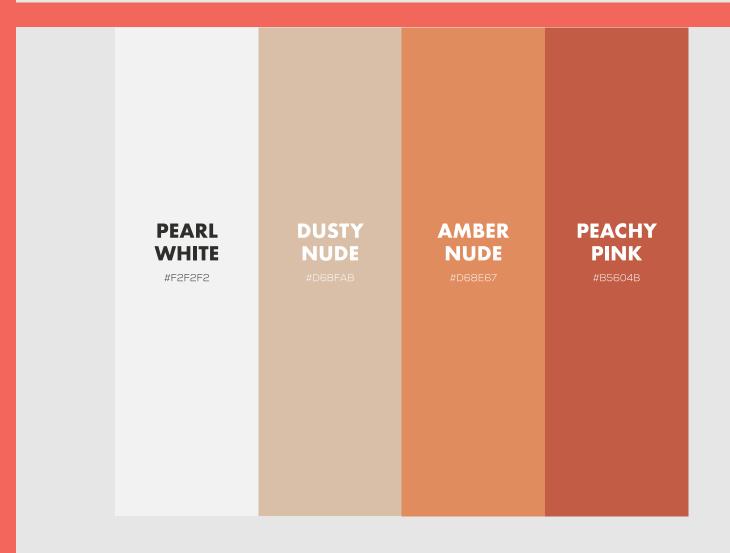

# 

COLOR OPTION ONE PAGE 03

COLOR OPTION ONE | APP ICON

PAGE 04

COLOR OPTION ONE | APP ICON SIZING

PAGE 05

COLOR OPTION TWO | APP ICON SIZING PAGE 09

COLOR OPTION TWO PAGE 07